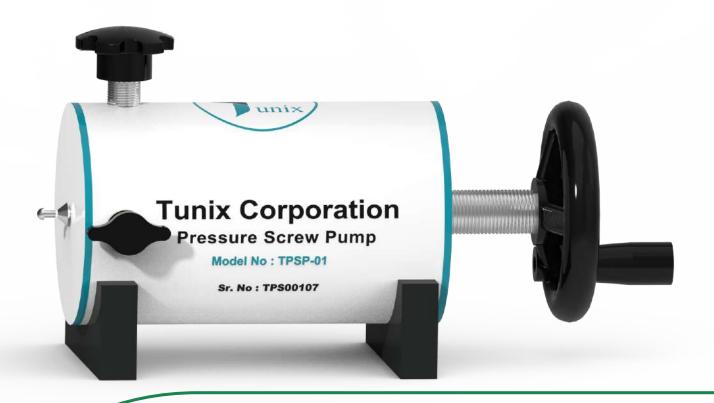

## Pressure Screw Pump (TPSP-01)

Range: 2500 mmwc

## Special Features

- Very high pressure stability.
- Very Low drop rate,
- Compact ,light weight, hand operated.

## **Technical Specification**

- Model No.: TPSP-01
- Compact ,light weight, hand operated
- Combined Pressure/ Vaccume mode
- Range of Pressure upto 2500 mmwc & vaccum upto -1500 mmwc
- Fine adjustment  $\pm 0.1$  mmwc
- Pressure type : Pneumatic
- Fine tuning option available
- Thermally Insulated
- Pressure release valve available