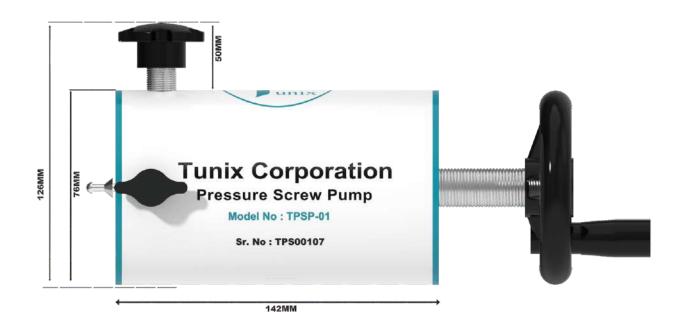

- Leak rate of Instrument per minutes:

  At Low range (0 to 500 mmwc):- 0.25 mmwc

  At mid range (500 to 1500 mmwc):- 1 mmwc

  At high range (1500 to 2500 mmwc):- 2.5 mmwc
- Pump Dimension:I. Diameter 76 mm
  II.Depth 142.00 mm
- Weight: 815 g.
- Standard Accessories :I. Tubes with T connector 1 mtr long eachII. Soft carry bag