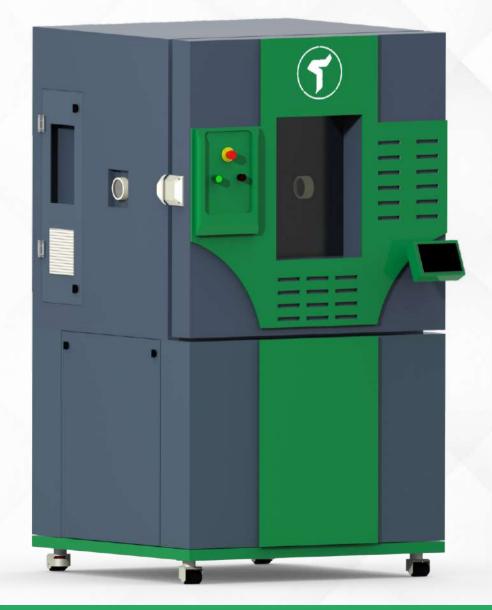

## **Dust Chamber**

**TCD Series** 

## **Features**

- 1. TCD Series Dust Chambers are designed to simulate most aggressive dust filled environments as per various international standards to meet the dust test application of electronics, automotive and other components.
- 2.Free-flow dust circulation centrifugal blower.
- 3. Dust pre-heating mechanism for free flow of the dust.
- 4. Uniform floating dust simulation across the test space.
- 5. View window with wiper.
- 6.Oil-free vacuum pump to simulate negative pressure for IP6X test.

## Specifications

| Models         |                          |                                                                                                                                  | TCD1000-IP5X-6X |  |
|----------------|--------------------------|----------------------------------------------------------------------------------------------------------------------------------|-----------------|--|
| Internal Volum | es(L)                    | 1000 liters                                                                                                                      |                 |  |
| Dimensions     | Inner Dimensions<br>(mm) | W                                                                                                                                | 1000            |  |
|                |                          | D                                                                                                                                | 1000            |  |
|                |                          | Н                                                                                                                                | 1000            |  |
|                | Outer Dimensions<br>(mm) | W                                                                                                                                | 1200            |  |
|                |                          | D                                                                                                                                | 1200            |  |
|                |                          | Н                                                                                                                                | 2300            |  |
| Material       | Internal Material        | Internal test chamber is manufactured with Stainless steel material.                                                             |                 |  |
|                | External Material        | Exterior material shall be made of min 2mm thick CRCS with powder coated panels/door with impressive precision & aesthetics.     |                 |  |
|                | Thermal Insulation       | Internal test chamber and outer body is isolated using mineral wool ensuring no air pockets and zero conduction and heat losses. |                 |  |
|                | Blower                   | Free-flow dust circulation centrifugal blower .                                                                                  |                 |  |