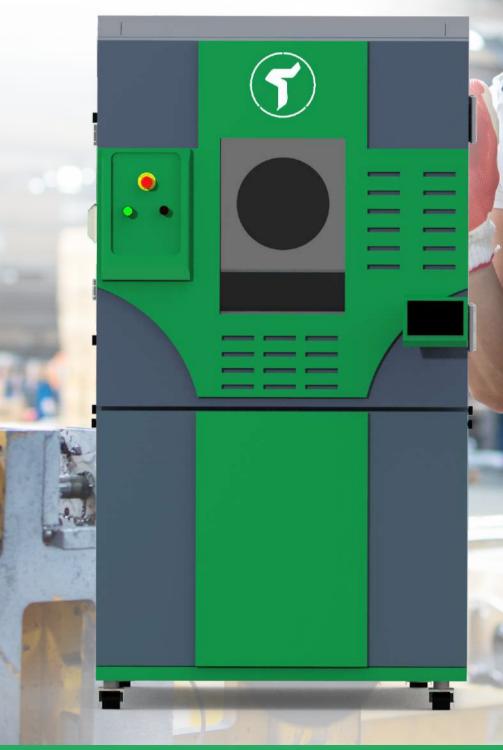

## **Dust Chamber**

**TCD Series** 

## **Features**

- 1. TCD Series Dust Chambers are designed to simulate most aggressive dust filled environments as per various international standards to meet the dust test application of electronics, automotive and other components.
- 2.Free-flow dust circulation centrifugal blower.
- 3. Dust pre-heating mechanism for free flow of the dust.
- 4. Uniform floating dust simulation across the test space.
- 5. View window with wiper.
- 6.Oil-free vacuum pump to simulate negative pressure for IP6X test.

## Specifications

| Models         |                          |                                                                                                                                  | TCD1000-IP5X-6X |  |
|----------------|--------------------------|----------------------------------------------------------------------------------------------------------------------------------|-----------------|--|
| Internal Volum | es(L)                    | 1000 liters                                                                                                                      |                 |  |
| Dimensions     | Inner Dimensions<br>(mm) | W                                                                                                                                | 1000            |  |
|                |                          | D                                                                                                                                | 1000            |  |
|                |                          | Н                                                                                                                                | 1000            |  |
|                | Outer Dimensions<br>(mm) | W                                                                                                                                | 1200            |  |
|                |                          | D                                                                                                                                | 1200            |  |
|                |                          | Н                                                                                                                                | 2300            |  |
| Material       | Internal Material        | Internal test chamber is manufactured with Stainless steel material.                                                             |                 |  |
|                | External Material        | Exterior material shall be made of min 2mm thick CRCS with powder coated panels/door with impressive precision & aesthetics.     |                 |  |
|                | Thermal Insulation       | Internal test chamber and outer body is isolated using mineral wool ensuring no air pockets and zero conduction and heat losses. |                 |  |
|                | Blower                   | Free-flow dust circulation centrifugal blower .                                                                                  |                 |  |