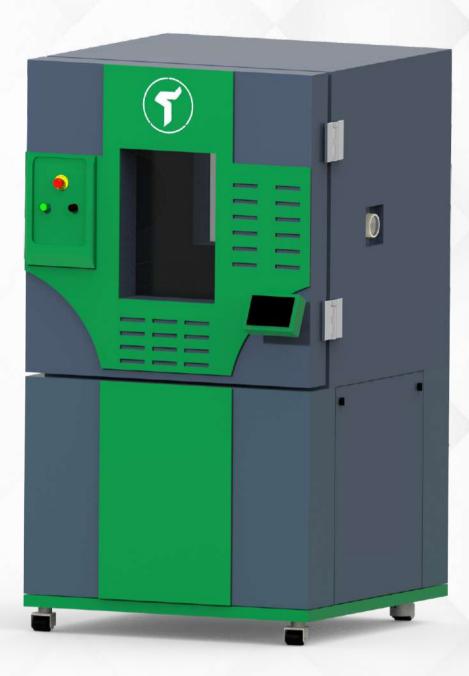

## **Dust Chamber**

**TCD Series** 

## **Features**

- 1. TCD Series Dust Chambers are designed to simulate most aggressive dust filled environments as per various international standards to meet the dust test application of electronics, automotive and other components.
- 2.Free-flow dust circulation centrifugal blower.
- 3. Dust pre-heating mechanism for free flow of the dust.
- 4. Uniform floating dust simulation across the test space.
- 5. View window with wiper.
- 6.Oil-free vacuum pump to simulate negative pressure for IP6X test.

## Specifications

| Models         |                          |                                                                                                                                  | TCD1000-IP5X-6X |  |
|----------------|--------------------------|----------------------------------------------------------------------------------------------------------------------------------|-----------------|--|
| Internal Volum | es(L)                    | 1000 liters                                                                                                                      |                 |  |
| Dimensions     | Inner Dimensions<br>(mm) | W                                                                                                                                | 1000            |  |
|                |                          | D                                                                                                                                | 1000            |  |
|                |                          | Н                                                                                                                                | 1000            |  |
|                | Outer Dimensions<br>(mm) | W                                                                                                                                | 1200            |  |
|                |                          | D                                                                                                                                | 1200            |  |
|                |                          | Н                                                                                                                                | 2300            |  |
| Material       | Internal Material        | Internal test chamber is manufactured with Stainless steel material.                                                             |                 |  |
|                | External Material        | Exterior material shall be made of min 2mm thick CRCS with powder coated panels/door with impressive precision & aesthetics.     |                 |  |
|                | Thermal Insulation       | Internal test chamber and outer body is isolated using mineral wool ensuring no air pockets and zero conduction and heat losses. |                 |  |
|                | Blower                   | Free-flow dust circulation centrifugal blower .                                                                                  |                 |  |