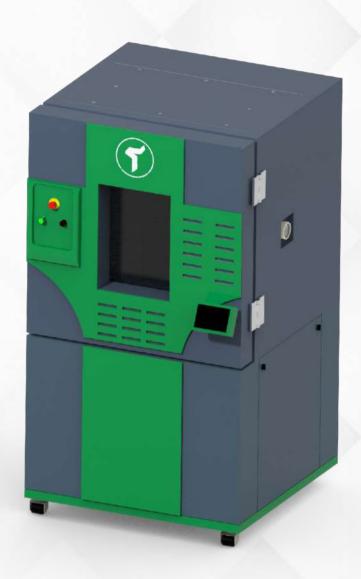

## **Dust Chamber**

**TCD Series** 

## **Features**

- 1. TCD Series Dust Chambers are designed to simulate most aggressive dust filled environments as per various international standards to meet the dust test application of electronics, automotive and other components.
- 2.Free-flow dust circulation centrifugal blower.
- 3. Dust pre-heating mechanism for free flow of the dust.
- 4. Uniform floating dust simulation across the test space.
- 5. View window with wiper.
- 6.Oil-free vacuum pump to simulate negative pressure for IP6X test.

## Specifications

| Models         |                          |                                                                                                                                  | TCD1000-IP5X-6X |  |
|----------------|--------------------------|----------------------------------------------------------------------------------------------------------------------------------|-----------------|--|
| Internal Volum | es(L)                    | 1000 liters                                                                                                                      |                 |  |
| Dimensions     | Inner Dimensions<br>(mm) | W                                                                                                                                | 1000            |  |
|                |                          | D                                                                                                                                | 1000            |  |
|                |                          | Н                                                                                                                                | 1000            |  |
|                | Outer Dimensions<br>(mm) | W                                                                                                                                | 1200            |  |
|                |                          | D                                                                                                                                | 1200            |  |
|                |                          | Н                                                                                                                                | 2300            |  |
| Material       | Internal Material        | Internal test chamber is manufactured with Stainless steel material.                                                             |                 |  |
|                | External Material        | Exterior material shall be made of min 2mm thick CRCS with powder coated panels/door with impressive precision & aesthetics.     |                 |  |
|                | Thermal Insulation       | Internal test chamber and outer body is isolated using mineral wool ensuring no air pockets and zero conduction and heat losses. |                 |  |
|                | Blower                   | Free-flow dust circulation centrifugal blower .                                                                                  |                 |  |